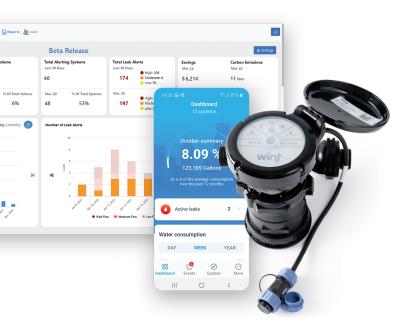

With WINT, tackle these head-on through:

- Advanced Monitoring: Continuous surveillance of water systems to detect anomalies before they escalate.
- Automated Controls: Smart solution that automatically shut off water flow in response to detected issues, preventing excessive water usage, leaks and damage.
- Data-Driven Management: Utilize data from across all sites to optimize water use, reduce waste, and lower costs.