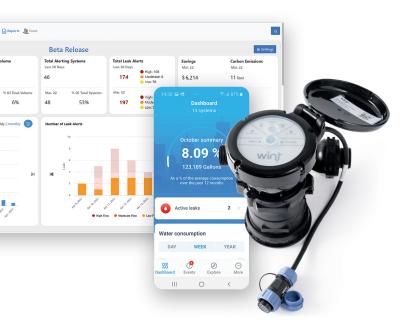

- Detects leaks at the source, not when water is already pooled on the floor
- Advanced Artificial Intelligence and pattern matching technology to deliver accurate and timely detection
- Automatically stops the water flow and alerts you immediately
- Suggests where the leak is for a quick fix
- Integrates with Building Management systems so operations staff can monitor water alerts using your standard operations tools.
- Ensures protection at all times with fully autonomous units.