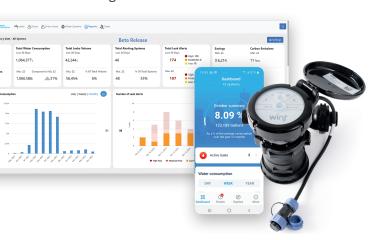

WINT Water Intelligence is an enterprise grade, comprehensive solution for water mitigation designed to protect and insure construction projects. Utilizing innovative in-line water management technology, WINT ensures real-time monitoring and proactive leak prevention, effectively safeguarding projects against water damage.